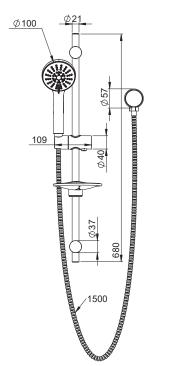

## losh Posh Solus Mk3 Rail Shower 3 Functions Chrome (4\*)

74

34

VARIABLE

MANAMAN

Ţ

142

Dimensions are nominal measurements only.

Disclaimer: Products in this specification manual must by regulation be installed by licensed and registered trade people. The manufacturer/distributor reserves the right to vary specifications or delete models from their range without prior notification. Dimensions are nominal measurements only. Dimensions and set-outs listed are correct at time of publication however the manufacturer/distributor takes no responsibility for printing errors.