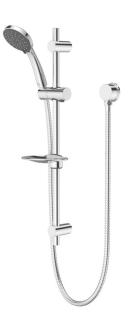

## losh Posh Solus Mk3 Rail Shower 3 Functions Chrome (4\*)

74

34

VARIABLE

MANAMAN

Ţ

142