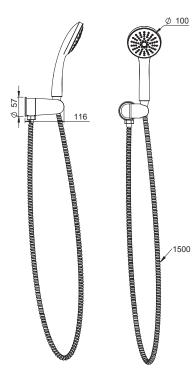

## Posh Solus Mk3 Handshower with Wall Bracket 1 Function Chrome (4\*)

Dimensions are nominal measurements only.

Disclaimer: Products in this specification manual must by regulation be installed by licensed and registered trade people. The manufacturer/distributor reserves the right to vary specifications or delete models from their range without prior notification. Dimensions are nominal measurements only. Dimensions and set-outs listed are correct at time of publication however the manufacturer/distributor takes no responsibility for printing errors. Published 16/04/2018